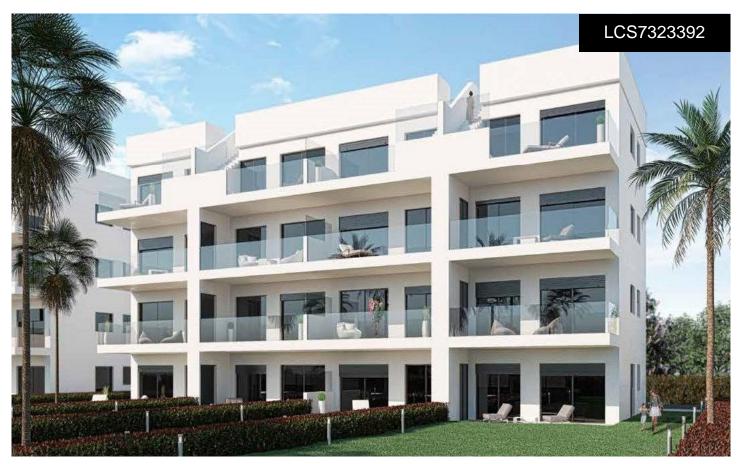

## **Apartment in Alhama De Murcia**

**€182,900** 

2

2

71m<sup>2</sup>

N/A

NEW APARTMENTS IN CONDADO DE ALHAMA GOLF COURSE New two-bedroom, two-bathroom apartments with frontline golf views of ALHAMA SIGNATURE GOLF, a fabulous 18-hole golf course designed by Jack Nicklaus. CONDADO DE ALHAMA is a fantastic Golf Resort with many facilities and services. A shopping centre, sports centre, a range of bars and restaurants, supermarket. . . and more than 25 communal swimming pools and gardens. Only 18 minutes by car from the new International Airport of the Region of Murcia. The apartments have an area between 73. 88m2 and 75. 22m2 divided into 2 bedrooms, 2 bathrooms, an open living-kitchen-dining room of 26. 80m2, and a 17m2 terrace. Included: Parking...(Ask for More Details!)