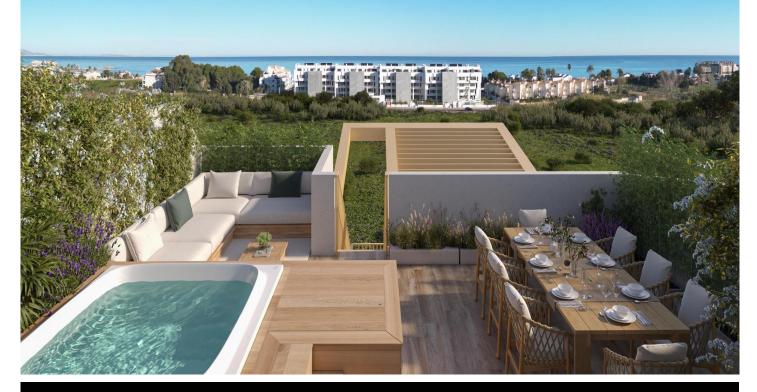

## Penthouse in El Verger

€370,000

2

2

66m<sup>2</sup>

NEW BUILD RESIDENTIAL IN EL VERGELNew Build residential complex of 1, 2 and 3 bedrooms apartments and penthouses in El Vergel designed as compact structures a response to the architects and designers constant pursuit of efficiency in the development. These decisions, spread throughout the various key points of the residential area, ensure that your home stays at the right temperature both in winter and summer. The main feature of the properties will be their large terraces. With regular proportions, they are the ideal spaces for outdoor living. The integration of the living room with these spacious terraces will unite your home as a livable volume where the interior merges with...(Ask for More Details!)