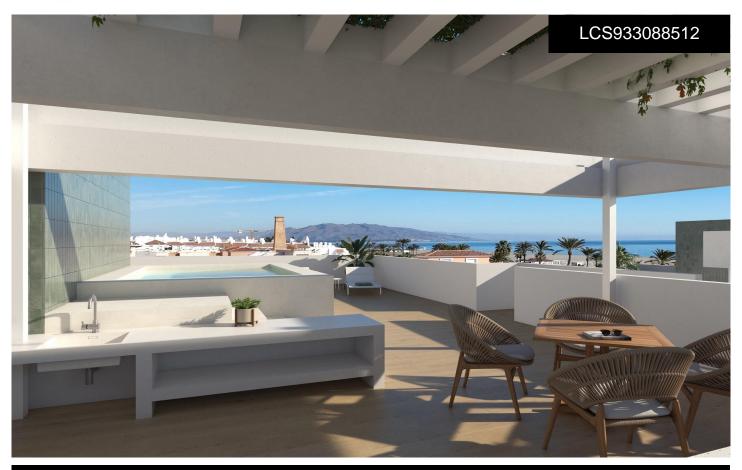

## Penthouse in Vera Playa

€445,000

3

2

113m<sup>2</sup>

Discover Luxury Living by the Mediterranean – Exclusive Beachfront Residences in Vera PlayaPrime Location in Vera Playa, AlmerÃ-a. Nestled in the heart of the Levante Almeriense, the prestigious area of Las Marinas in Vera Playa is known for its stunning coastal beauty and year-round pleasant climate. With soft sandy beaches stretching over five kilometers and crystal-clear Mediterranean waters, this region offers an idyllic lifestyle. Situated between Garrucha and Puerto Rey, the development provides tranquility and exclusivity while remaining close to modern conveniences. Key points of interest include Garrucha Port (10 km), Valle del Este Golf Resort (2 km), Mojácar Pueblo (20 km), and AlmerÃ-a International Airport (80 km). A