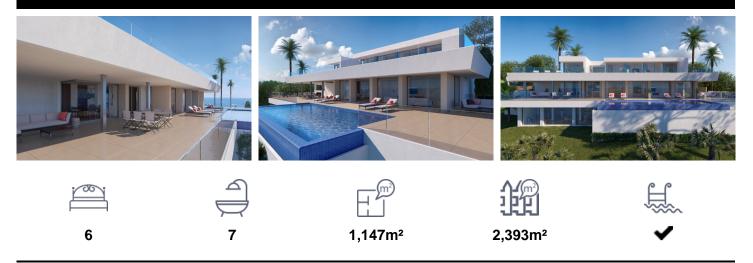

## Villa in Benitachell

€3,882,000

Villa distributed on three levels, the result of a unique and exclusive design, with spacious, open and bright spaces, in which all rooms are oriented towards the Mediterranean Sea, to make the most of its wonderful views. The house is accessed by the upper level in which we find 5 of the 6 bedrooms of this house. The master bedroom has a large dressing room and en suite bathroom with shower and bathtub with sea views. The other 4 bedrooms on this floor also have en suite bathroom with shower and wardrobe. All bedrooms have direct access to the terrace and also share a common space designed to watch TV....(Ask for More Details!)