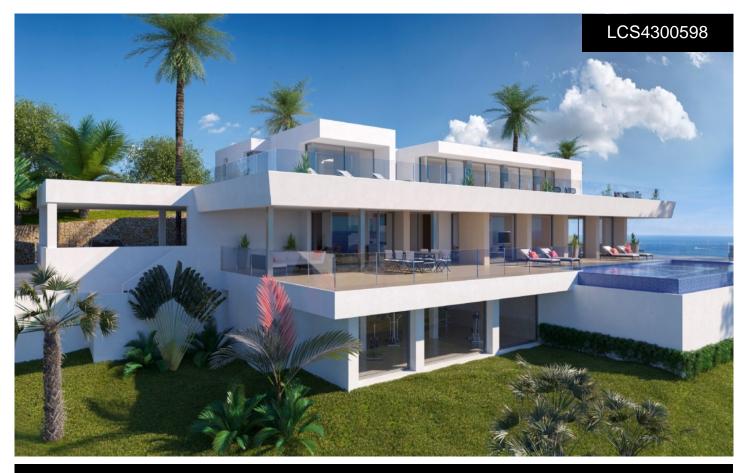

## Villa in Benitachell

€3,882,000

Villa distributed on three levels, the result of a unique and exclusive design, with spacious, open and bright spaces, in which all rooms are oriented towards the Mediterranean Sea, to make the most of its wonderful views. The house is accessed by the upper level in which we find 5 of the 6 bedrooms of this house. The master bedroom has a large dressing room and en suite bathroom with shower and bathtub with sea views. The other 4 bedrooms on this floor also have en suite bathroom with shower and wardrobe. All bedrooms have direct access to the terrace and also share a common space designed to watch TV....(Ask for More Details!)