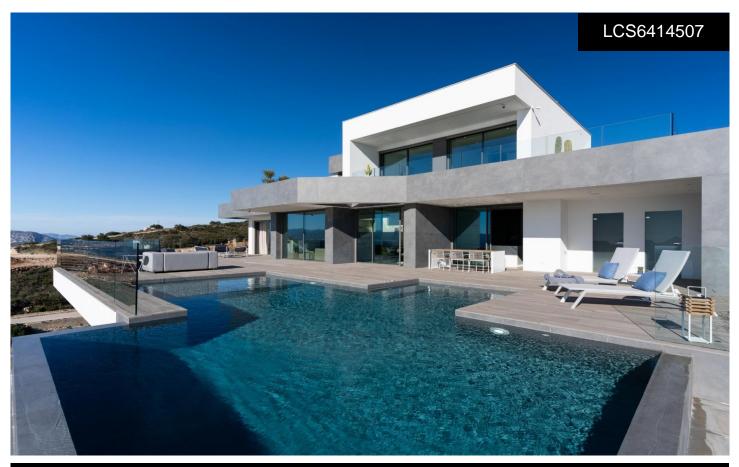

## Villa in Benitachell

€2,950,000

NEW BUILD LUXURY VILLA IN CUMBRE DEL SOLNew Build iconic villa in Benitachell. Its design from the 21st century blends in with the exclusive surroundings of Residential Resort Cumbre del Sol perfectly. It is built on a 1168m2 plot of land, where, as the villa faces the southwest you can see and enjoy amazing sunsets. Everything about this villa shouts out quality and style, with an intelligent design that offers a practical distribution of the villa that optimises, even more, its exceptional views of the Mediterranean. A home with many spaces to enjoy lounging around and family life in front of the sea. There are several rooms all connected with...(Ask for More Details!)