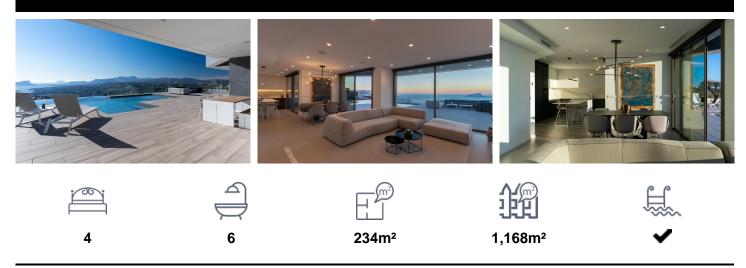

## Villa in Benitachell

€2,950,000

NEW BUILD LUXURY VILLA IN CUMBRE DEL SOLNew Build iconic villa in Benitachell. Its design from the 21st century blends in with the exclusive surroundings of Residential Resort Cumbre del Sol perfectly. It is built on a 1168m2 plot of land, where, as the villa faces the southwest you can see and enjoy amazing sunsets. Everything about this villa shouts out quality and style, with an intelligent design that offers a practical distribution of the villa that optimises, even more, its exceptional views of the Mediterranean. A home with many spaces to enjoy lounging around and family life in front of the sea. There are several rooms all connected with...(Ask for More Details!)