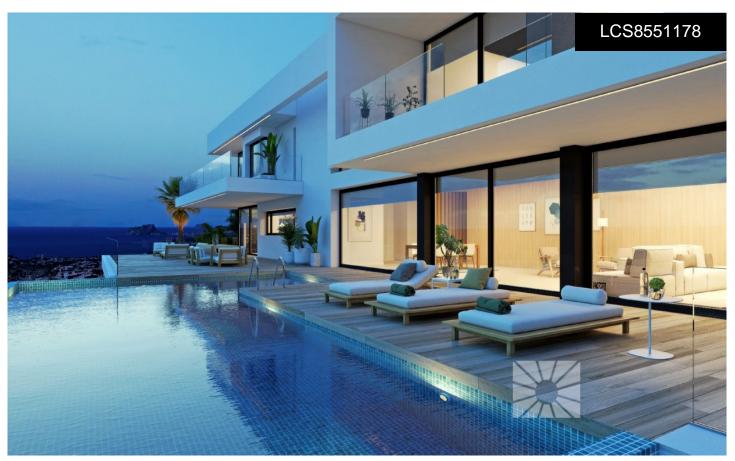

## Villa in Benitachell

€5,428,000

Exclusive property with independent and spacious spaces, designed exclusively on a plot of 2,000 square meters, has 4 bedrooms and 5 bathrooms and the possibility to expand in one more bedroom. It has unique features, all rooms are spacious and bright and have their own bathroom. The master bedroom is completed with a dressing room, large terrace and an en suite bathroom with bathtub in which you can relax watching the sea. The day area is the ideal place for your guests, its spacious living room includes a dining area with sufficient capacity for a large family. This area has double height and the slats in the upper window give...(Ask for More Details!)