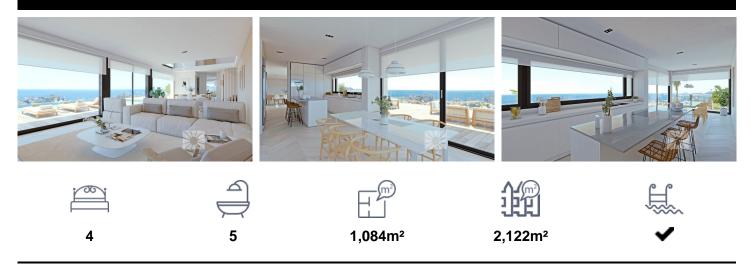

## Villa in Benitachell

€5,428,000

Exclusive property with independent and spacious spaces, designed exclusively on a plot of 2,000 square meters, has 4 bedrooms and 5 bathrooms and the possibility to expand in one more bedroom. It has unique features, all rooms are spacious and bright and have their own bathroom. The master bedroom is completed with a dressing room, large terrace and an en suite bathroom with bathtub in which you can relax watching the sea. The day area is the ideal place for your guests, its spacious living room includes a dining area with sufficient capacity for a large family. This area has double height and the slats in the upper window give...(Ask for More Details!)