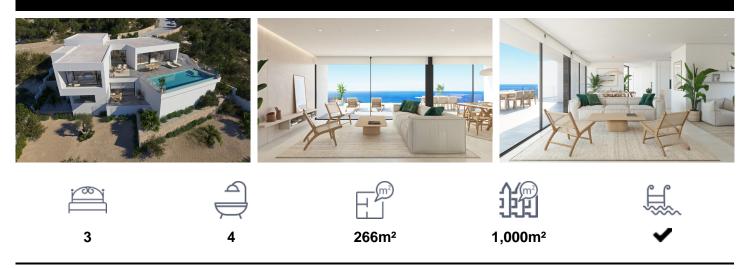

## Villa in Benitachell

€2,221,850

NEW BUILD LUXURY VILLA IN CUMBRE DEL SOLCumbre del Sol is a place where you can enjoy both nature as well as the sun and sea. This luxury villa offers peace and comfort so the owner can relax peacefully with an incredible sea view. Could this be your future home?New Build villa design combines in a stylish and functional way a truly modern architecture. On its façade, characterized by large geometric figures created based on straight lines and the shape of cubes, the colour white dominates, giving the villa an elegant design as well as minimalistic. It's garden, 100% mediterranean in style, has stone walls which help to integrate the...(Ask for More Details!)