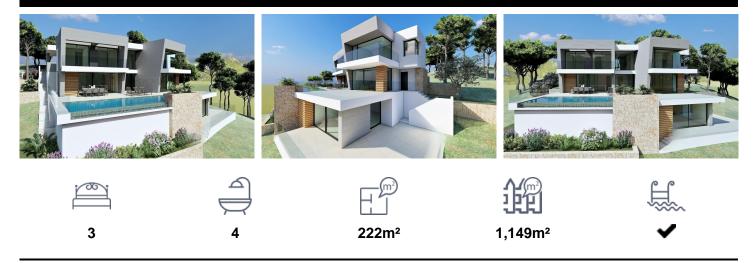

## €2,421,000

NEW BUILD LUXURY VILLA IN CUMBRE DEL SOLIn the heart of the Residential Cumbre del Sol, you can find this luxury villa with its private pool. New Build modern villa design combines in an elegant and functional way, modern and Mediterranean architecture. On the façade, characterized by large geometrical shapes based on diagonal lines, the colour white dominates and the use of natural stone allows it to blend in with its environment. Its huge Mediterranean-style garden, crowned with an infinity-effect pool that blends into the blue of the sea, added to the mild climate of the North Costa Blanca, invites you to enjoy long days in the fresh outdoors nearly...(Ask for More Details!)