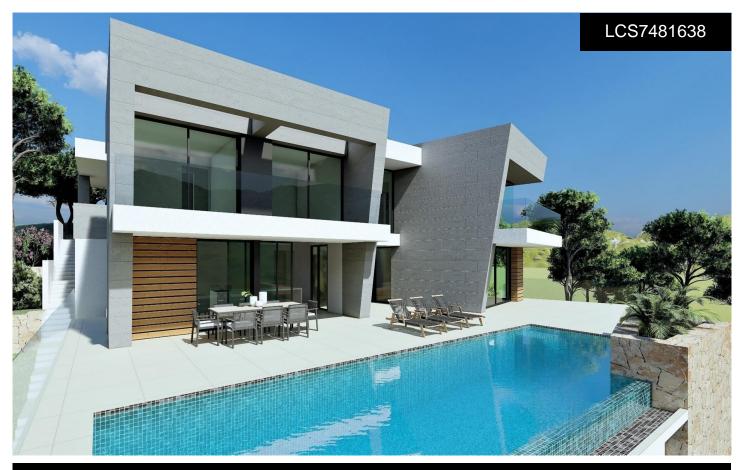

## €2,421,000

NEW BUILD LUXURY VILLA IN CUMBRE DEL SOLIn the heart of the Residential Cumbre del Sol, you can find this luxury villa with its private pool. New Build modern villa design combines in an elegant and functional way, modern and Mediterranean architecture. On the façade, characterized by large geometrical shapes based on diagonal lines, the colour white dominates and the use of natural stone allows it to blend in with its environment. Its huge Mediterranean-style garden, crowned with an infinity-effect pool that blends into the blue of the sea, added to the mild climate of the North Costa Blanca, invites you to enjoy long days in the fresh outdoors nearly...(Ask for More Details!)