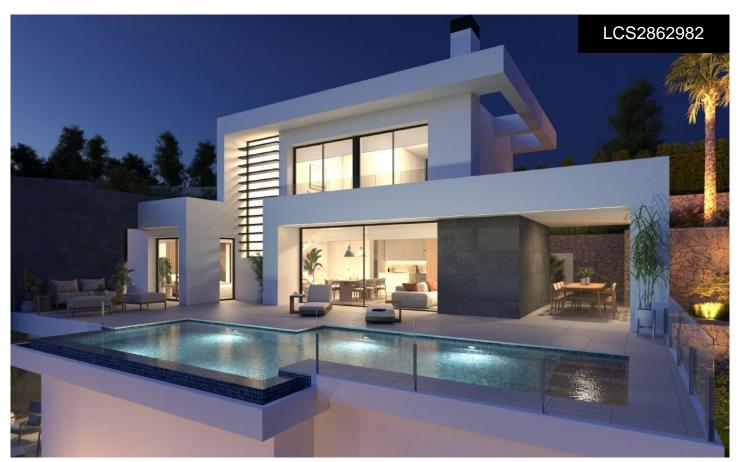

## Villa in Benitachell

€1,745,000

3

4

181m<sup>2</sup>

824m<sup>2</sup>

NEW BUILD VILLA WITH THE SEA VIEWS IN CUMBRE DEL SOLNew Build luxury villa with private pool and sea views in the Residential Resort Cumbre del Sol, in Benitachell, on the Costa Blanca North, between Alicante and Valencia city. A modern design and an elegant and bright layout are the keys to this villa with 3 bedrooms, all with en-suite bathrooms, with the master bedroom also having a large dressing room. The ground floor of this property allows us to extend it to 4 bedrooms. The main floor is characterised by open-plan spaces, where the kitchen and living-dining room are joined together and open onto the main terrace with a...(Ask for More Details!)