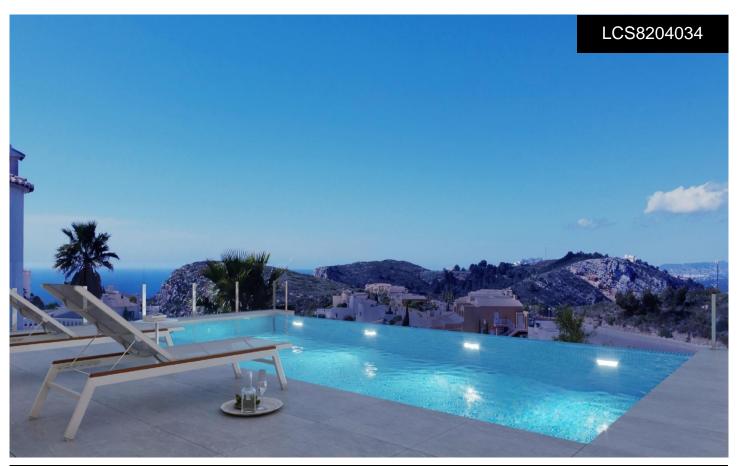

## Villa in Benitachell

€1,189,000

NEW BUILD VILLA WITH THE SEA VIEWS IN CUMBRE DEL SOLA house with a clear concept, to create a fusion between indoors and outdoors, by obtaining open stays, bright and functional rooms. The living room invades the terrace and invites you to enjoy the wonderful Mediterranean climate, which gives us almost 300 days of sunshine a year. Conceived in open L-shaped modules, the villa embraces the main garden, where an impressive infinity pool merges with the sea. A space open to the outside, which invites you to enjoy the sun and the Mediterranean climate, but oriented in such a way as to achieve maximum privacy. The villa is divided into...(Ask for More Details!)