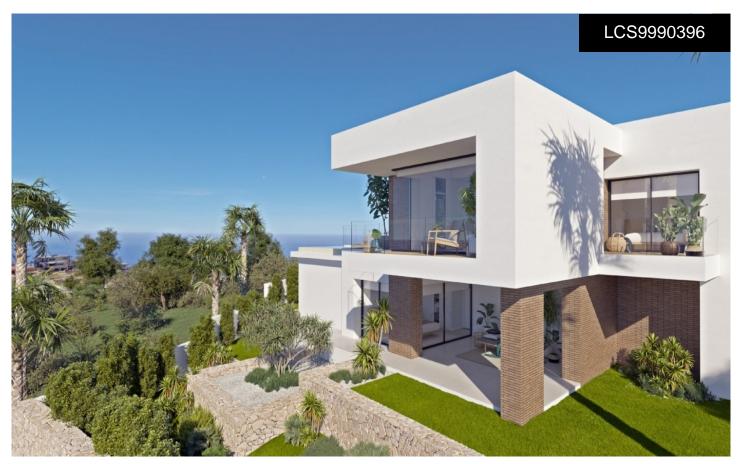

## Villa in Benitachell

€1,871,000

3

615m<sup>2</sup>

951m<sup>2</sup>

NEW BUILD LUXURY VILLA IN CUMBRE DEL SOL An exclusive house in an idyllic setting on the Residential Resort Cumbre de Sol, a contemporary masterpiece with wonderful sea views. The upper floor houses the entire house, which provides extra comfort. The night area consists of three en-suite bedrooms bathed in natural light that preserve a great deal of privacy with respect to the day areas. The living room, dining room and kitchen are linked to the exterior, thanks to the use of glass walls that favour a permanent visual connection with the sea. The terrace of more than 70m² is dominated by an infinity pool. The house...(Ask for More Details!)