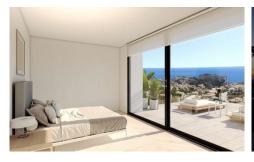

## Villa in Benitachell

€2,720,000

4

5

783m<sup>2</sup>

1,087m<sup>2</sup>

The most spectacular feature of this villa is its impressive living room, with an open layout with three distinct areas, TV area, living room and dining room also joined with the kitchen, large, by a magnificent central island. All the main rooms are connected to the outside, with the pool terrace and the porch to enjoy eating outdoors and watching the sea for practically all the year. The master bedroom also deserves a special mention, with an en-suite bathroom with double-basin, with bathtub and shower, communicated with the dressing room and the seating area, a design oriented to comfort, that lets in the light and the sun and that allows...(Ask for More Details!)