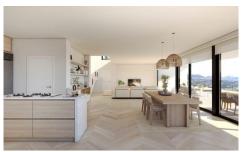

## Villa in Benitachell

€2,720,000

4

5

783m<sup>2</sup>

1,087m<sup>2</sup>

The most spectacular feature of this villa is its impressive living room, with an open layout with three distinct areas, TV area, living room and dining room also joined with the kitchen, large, by a magnificent central island. All the main rooms are connected to the outside, with the pool terrace and the porch to enjoy eating outdoors and watching the sea for practically all the year. The master bedroom also deserves a special mention, with an en-suite bathroom with double-basin, with bathtub and shower, communicated with the dressing room and the seating area, a design oriented to comfort, that lets in the light and the sun and that allows...(Ask for More Details!)