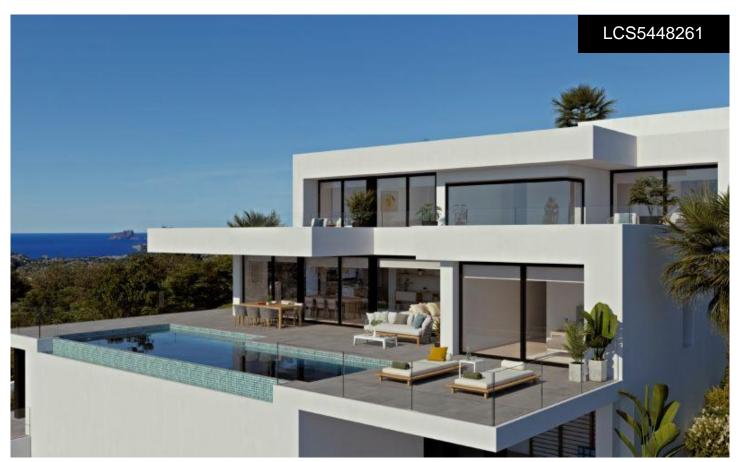

## Villa in Benitachell

€2,720,000

4

5

783m<sup>2</sup>

1,087m<sup>2</sup>

The most spectacular feature of this villa is its impressive living room, with an open layout with three distinct areas, TV area, living room and dining room also joined with the kitchen, large, by a magnificent central island. All the main rooms are connected to the outside, with the pool terrace and the porch to enjoy eating outdoors and watching the sea for practically all the year. The master bedroom also deserves a special mention, with an en-suite bathroom with double-basin, with bathtub and shower, communicated with the dressing room and the seating area, a design oriented to comfort, that lets in the light and the sun and that allows...(Ask for More Details!)