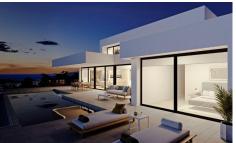

## Villa in Benitachell

€2,720,000

4

5

783m<sup>2</sup>

1,087m<sup>2</sup>

The most spectacular feature of this villa is its impressive living room, with an open layout with three distinct areas, TV area, living room and dining room also joined with the kitchen, large, by a magnificent central island. All the main rooms are connected to the outside, with the pool terrace and the porch to enjoy eating outdoors and watching the sea for practically all the year. The master bedroom also deserves a special mention, with an en-suite bathroom with double-basin, with bathtub and shower, communicated with the dressing room and the seating area, a design oriented to comfort, that lets in the light and the sun and that allows...(Ask for More Details!)