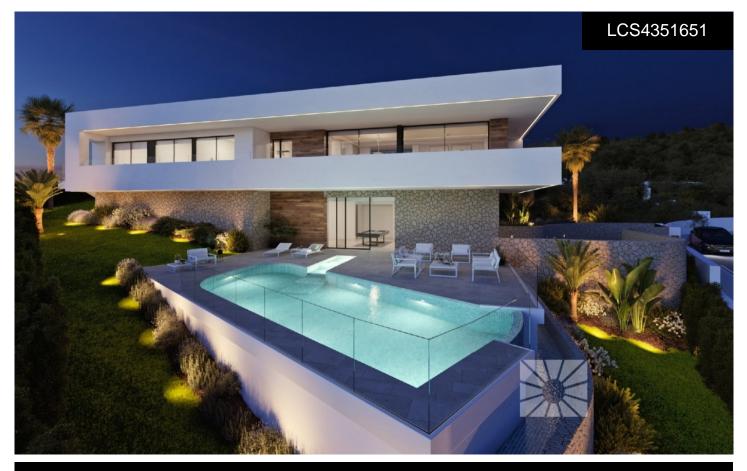

## Villa in Benitachell

€1,947,500

LUXURY MODERN VILLA FOR SALE AT CUMBRE DEL SOL On Residential Resort Cumbre del Sol is where we find this wonderful villa, more exactly at Jazmines part of the urbanization, an exclusive area that stands out due to its sea views, its high standard infrastructure, and because it is made up of large luxurious villas. This villa is built on two floors, the main entrance is on the top floor, with two clearly defined wings. On the right hand side, we have the rest area, where the 3 bedrooms are located. One of the bedrooms has a large walk-in-closet and an en-suite bathroom; the other two bedrooms have a shared...(Ask for More Details!)