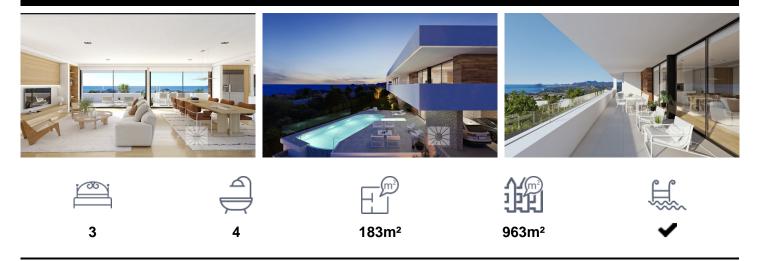

## Villa in Benitachell

€1,947,500

LUXURY MODERN VILLA FOR SALE AT CUMBRE DEL SOL On Residential Resort Cumbre del Sol is where we find this wonderful villa, more exactly at Jazmines part of the urbanization, an exclusive area that stands out due to its sea views, its high standard infrastructure, and because it is made up of large luxurious villas. This villa is built on two floors, the main entrance is on the top floor, with two clearly defined wings. On the right hand side, we have the rest area, where the 3 bedrooms are located. One of the bedrooms has a large walk-in-closet and an en-suite bathroom; the other two bedrooms have a shared...(Ask for More Details!)