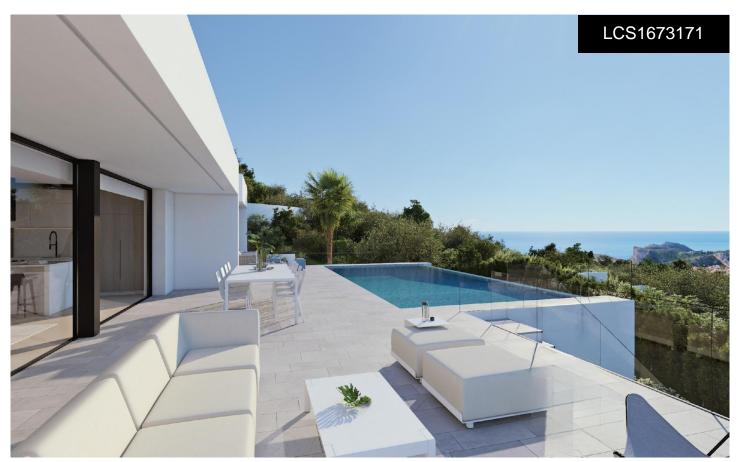

## Villa in Benitachell

€2,788,000

313m<sup>2</sup>

3

5

1,338m<sup>2</sup>

NEW BUILD LUXURY VILLA IN CUMBRE DEL SOLNew Build modern villa located in the Cumbre del Sol Resort, an exclusive area of large luxury villas that elegantly overlook the Mediterranean Sea. New Build villa is designed for enjoyment and recreation. All the extras of this modern luxury villa can be found on this plot of more than 1,300 square metres. A villa with 3 bedrooms, 5 bathrooms and parking for 4 cars: 2 spaces under a covered porch and 2 in a locked garage. The main bedroom has an en-suite bathroom and a spacious walk-in closet, its porch allows you to admire the Mediterranean sea in all its beauty. The...(Ask for More Details!)