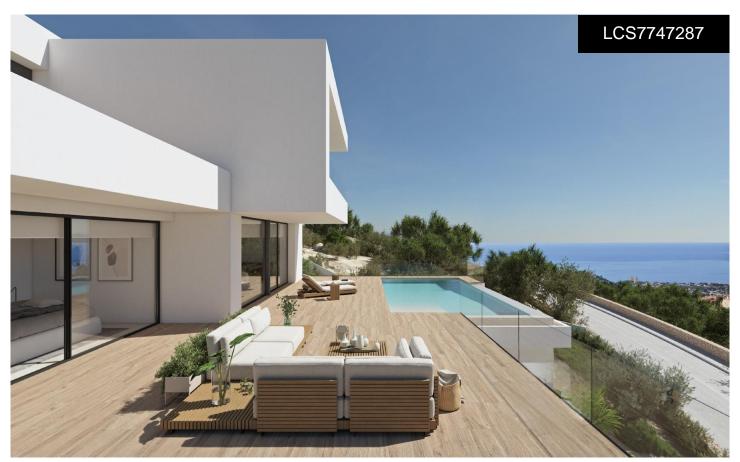

## Villa in Benitachell

€2,456,000

239m²

932m<sup>2</sup>

NEW BUILD LUXURY VILLA IN CUMBRE DEL SOLNew Build luxury villa with spectacular sea views is ideal to live in with the family or to enjoy with friends. It is located at the top of Puig de la LlorençÃ, in the Residential Cumbre del Sol dominating over the residential area and with an unbeatable sea view. A unique and exclusive place in the North Costa Blanca region. Its modern architecture, based on straight lines, combined with the Mediterranean style blends perfectly with its surroundings. This villa has been completely designed to enhance functionality and comfort, without cutting back an ounce on design. The villa is surrounded by a large garden...(Ask for More Details!)