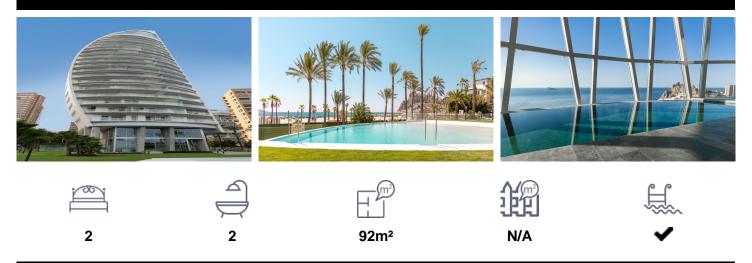

## **Apartment in Benidorm**

€1,100,000

LUXURY SEAFRONT APARTMENTS IN BENIDORM Unique New Build Luxury Key Ready residential on the Poniente beachfront, Benidorm. Luxury residential with unique design and qualities, is made up of 39 homes with 2, 3 and 4 bedrooms distributed over 20 floors. All apartments have large terraces with amazing sea views, underground parking space and storeroom. Apartments located next to the historic Gran Hotel DelfÃ-n, in one of the most privileged enclaves in the Mediterranean: first line on Benidorm's Poniente Beach. With a spectacular design, creating an effect of great lightness, prioritizing energy efficiency and sustainability. The building is not located on the edge of the sea like most buildings in...(Ask for More Details!)