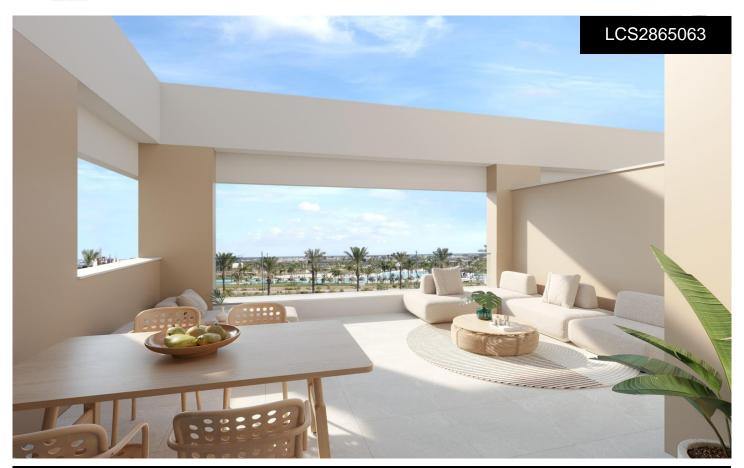

## **Penthouse in Torre Pacheco**

€525,000

3

2

paths, sports facilities, paddle and...(Ask for More Details!)

99m²

RESIDENTIAL COMPLEX OF NEW CONSTRUCTION IN PRIVATE URBANISATION IN THE PROVINCE OF MURCIA. Residential complex of newly built flats in private urbanisation with 24h security. Beautiful properties with 1, 2 and 3 bedrooms and 1 or 2 bathrooms, open plan kitchen with spacious living room, fitted wardrobes, terraces overlooking the green areas of this large luxury resort. The complex has a communal swimming pool and all properties have parking space and storage room. Located in a private gated complex, with a main entrance and 24 hour security. The complex is designed around an impressive green area of 126. 000 m2. It has walking and cycling