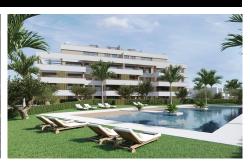

## **Penthouse in Torre Pacheco**

€525,000

3

2

paths, sports facilities, paddle and...(Ask for More Details!)

99m²

RESIDENTIAL COMPLEX OF NEW CONSTRUCTION IN PRIVATE URBANISATION IN THE PROVINCE OF MURCIA. Residential complex of newly built flats in private urbanisation with 24h security. Beautiful properties with 1, 2 and 3 bedrooms and 1 or 2 bathrooms, open plan kitchen with spacious living room, fitted wardrobes, terraces overlooking the green areas of this large luxury resort. The complex has a communal swimming pool and all properties have parking space and storage room. Located in a private gated complex, with a main entrance and 24 hour security. The complex is designed around an impressive green area of 126. 000 m2. It has walking and cycling