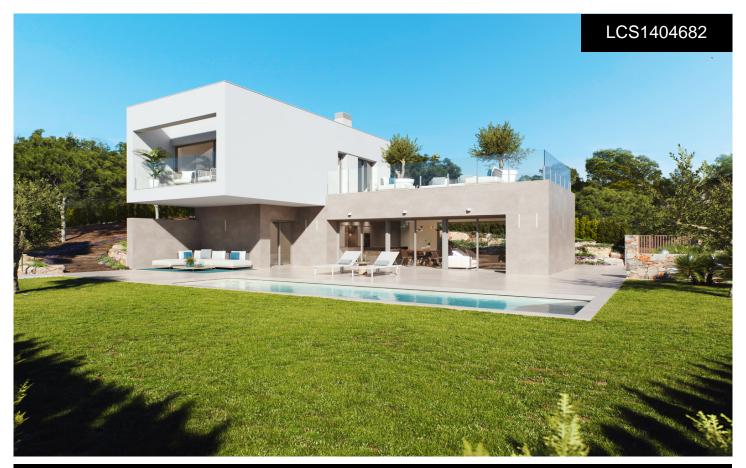

## Welcome to the prestigious Lima community€1,165,000

3

3

150m<sup>2</sup>

699m²

- Property Highlights - Modern Design Collalba Villa features a sleek and contemporary design, setting it apart with its unique layout where one of the first-floor bedrooms and terraces hangs over the ground floor. High-Quality Construction Built to the highest standards, this villa showcases impeccable craftsmanship and attention to detail, offering a beautiful kitchen and spacious open-plan lounge area. South-Facing Views Enjoy stunning views of the protected forest from the comfort of your south-facing villa, providing a peaceful and serene environment to call home. - Tranquil Setting - Lima Community Immerse yourself in the tranquility of the Lima community, surrounded by lush greenery and top-tier amenities, including...(Ask for More Details!)